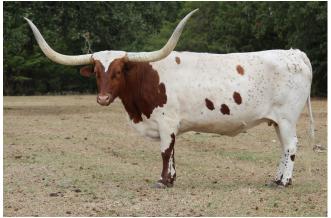

## **BCR GRACE AND STYLE 634**

Her name says it all! Beautiful lady who has produced some very nice calves. Gentle and caring momma. Now

Ironwood's very own Elegante. Look at her pedigree- JP Rio Grande, Peacemaker, Don Julio, Cowboy Chex along

over 80" in total horn. She is out of Swagger and

with Amazing Grace and Ringa Dinga. She is the

Date of Birth: **Registration 1:** Breeder: **Owner:** 

complete package!

**Total Horn:** 

Composite:

TTT:

10/23/2016 CI304100 SUZANNE & WILLIAM H. TORKILDSEN, M.D. **IRONWOOD RANCH** 

86.8750 on 11/12/2023

67.1250 on 05/02/2025

67.1250 on 05/02/2025

Courtesy of Bear Davidson

JP RIO GRANDE

RINGA DINGER

COWBOY CHEX

J.R. GRAND SLAM