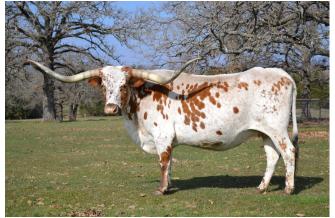

## **BCR FIREBIRD 682**

bodied well structured calves.

Date of Birth: **Registration 1:** Breeder: **Owner:** 

**Total Horn:** 

Composite:

TTT:

11/21/2016 CTI310496 SUZANNE & WILLIAM H. TORKILDSEN, M.D. **IRONWOOD RANCH** 

86.2500 on 11/12/2023 73.0000 on 05/02/2025

73.0000 on 05/02/2025

Big, bold and beautiful! That's Firebird. This lady has it all-Tari Graves, JP Rio Grande, Star Regard and

Amazing Grace. Look at her lateral horn twist that now

proportions-deep boided, nice topline, good udder that

produces plenty of mile for her big babies Produces big

measures over 86"! Well developed with great

Courtesy of Ironwood Ranch

JP RIO GRANDE

TARI GRAVES FM49