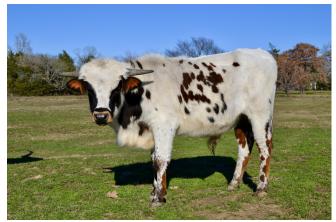

**Iron Cactus** Date of Birth:

**Registration 1:** Sale Price: Breeder: **Owner:** 

at this age.

Iron Cactus

TTT:

04/06/2023 Pending \$ Mark Gilleland Ironwood Ranch

If you like Cactus Jack and Drag Iron genetics-here's your

Tremendous genetics featuring Cactus Jack, Drag Iron and Cowboy Tuff Chex on top and bottom. His black

horn set is angling back just like you would want them to

31.3750 on

next junior herd sire. Out of the Gilliland breeding program. Solid bull calf with really nice structure.