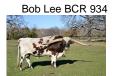

## **IWR Honeysuckle Tuff 402**

Date of Birth: 02/24/2024 Registration 1: CI348547

Breeder: Kirk and Renee Phillips

Owner: Ironwood Ranch

Want size? Want color? Want pedigree? Look no further--IWR Honeysuckle Tuff brings it all.. On the top, 2 time Horn showcase Bronze winner Bob Lee BCR 934 brings in industry icon, HR Slam's Rose and Swagger BCB, Her dam Miss Tuff 2 Drags brings in the combination of both Cowboy Tuff Chex along with Draglron. This is one well put together heifer. Her maternal sister sold for \$36K at the 2025 Glendenning