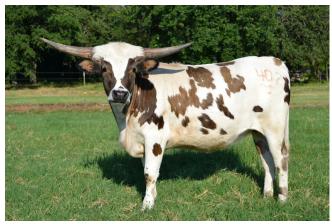

## **IWR Honeysuckle Tuff 402**

Date of Birth: 02/24/2024 Registration 1: CI348547

Breeder: Kirk and Renee Phillips

Owner: Ironwood Ranch

Want size? Want color? Want pedigree? Look no further--IWR Honeysuckle Tuff brings it all.. On the top, 2 time Horn showcase Bronze winner Bob Lee BCR 934 brings in industry icon, HR Slam's Rose and Swagger BCB, Her dam Miss Tuff 2 Drags brings in the combination of both Cowboy Tuff Chex along with Draglron. This is one well put together heifer. Her maternal sister sold for \$36K at the 2025 Glendenning

42.3750 on 06/16/2025 TTT: Composite: 38.5000 on 05/02/2025

IWR Honeysuckle Tuff 402

GLR MISS TUFF 2 DRAG

Courtesy of Ironwood Ranch

SWAGGER BCB

**COWBOY TUFF CHEX** 

DSCC DRAG DANCER

JP RIO GRANDE