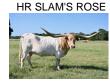

## **IWR Honeysuckle Tuff 402**

Date of Birth: 02/24/2024 Registration 1: CI348547

Breeder: Kirk and Renee Phillips

Owner: Ironwood Ranch

Want size? Want color? Want pedigree? Look no further--IWR Honeysuckle Tuff brings it all.. On the top, 2 time Horn showcase Bronze winner Bob Lee BCR 934 brings in industry icon, HR Slam's Rose and Swagger BCB, Her dam Miss Tuff 2 Drags brings in the combination of both Cowboy Tuff Chex along with Draglron. This is one well put together heifer. Her maternal sister sold for \$36K at the 2025 Glendenning